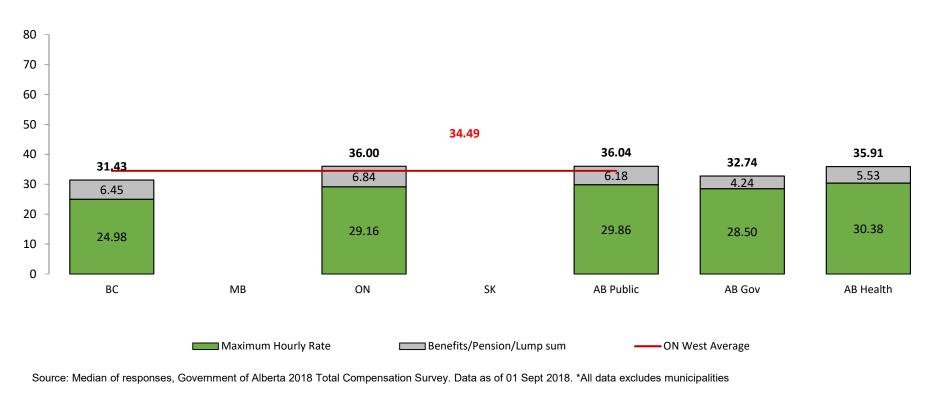

Alberta

Source: Median of responses, Government of Alberta 2018 Total Compensation Survey. Data as of 01 Sept 2018. \*All data excludes municipalities

Alberta

IT Help Desk Technician

Alberta