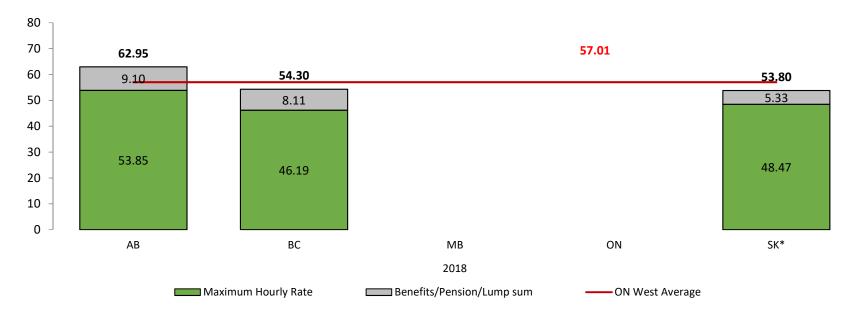

Alberta

Source: Median of responses, Government of Alberta 2018 Total Compensation Survey. Data as of 01 Sept 2018. \*All data excludes municipalities

Alberta

IT Help Desk Technician

Alberta