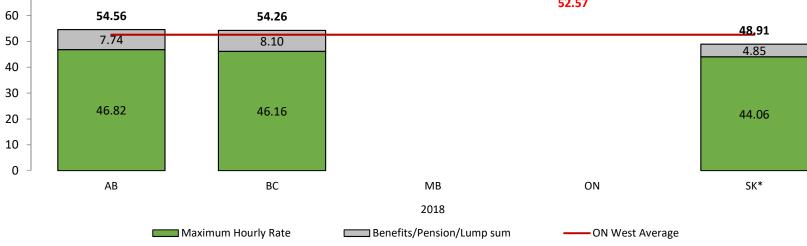

Alberta

**Provincial Seed Specialist** 

# 54.26 8.10

Source: Government of Alberta 2018 Total Compensation Survey. Data as of 01 Sept 2018. \* indicates expired data

Protected A - Confidential Labour Relations Advice Not to be shared without written permission from the Chief Advisor on Negotiations