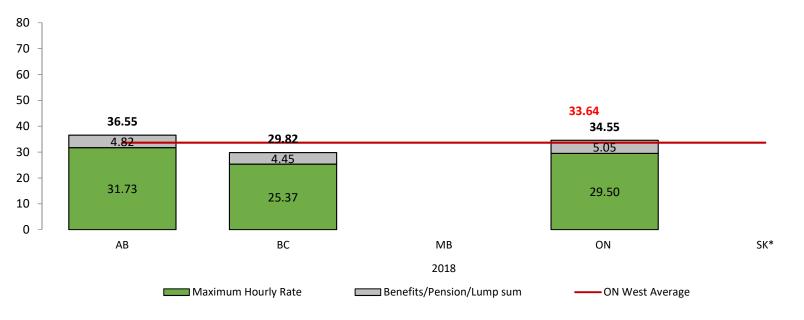

#### ON West Summary - 2018 Total Compensation Survey, General Support Journeyman Carpenter

Alberta