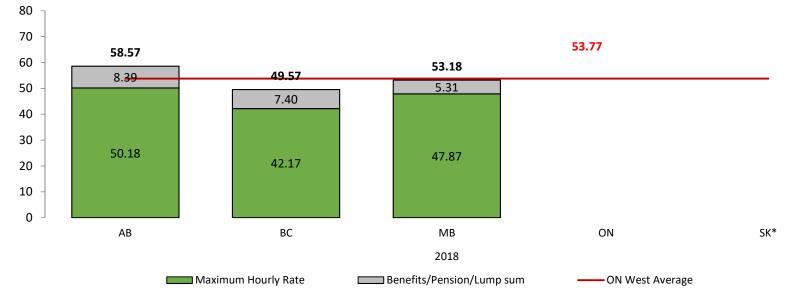

## ON West Summary - 2018 Total Compensation Survey, General Support Business Analyst

Alberta

Buyer

Source: Median of responses, Government of Alberta 2018 Total Compensation Survey. Data as of 01 Sept 2018. \*All data excludes municipalities