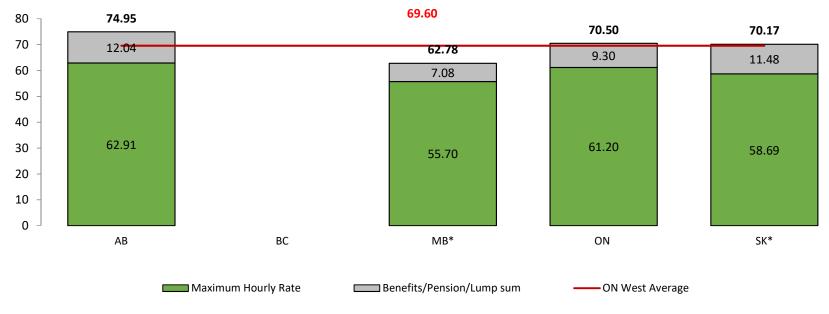

Alberta

Source: Median of responses, Government of Alberta 2018 Total Compensation Survey. Data as of 01 Sept 2018. \*All data excludes municipalities

Alberta

IT Help Desk Technician

Alberta