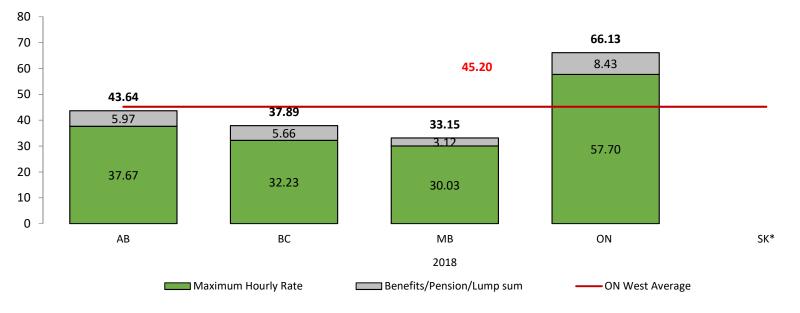

#### Deputy Clerk

Source: Government of Alberta 2018 Total Compensation Survey. Data as of 01 Sept 2018. \* indicates expired data

Alberta

Source: Government of Alberta 2018 Total Compensation Survey. Data as of 01 Sept 2018. \* indicates expired data