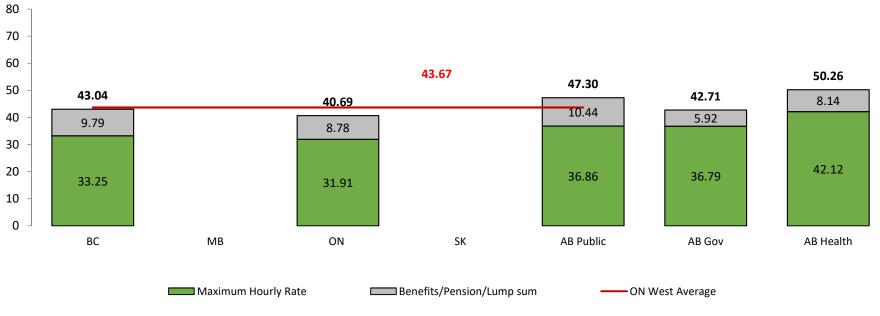

Alberta

Source: Median of responses, Government of Alberta 2018 Total Compensation Survey. Data as of 01 Sept 2018. \*All data excludes municipalities

Alberta

IT Help Desk Technician

Alberta