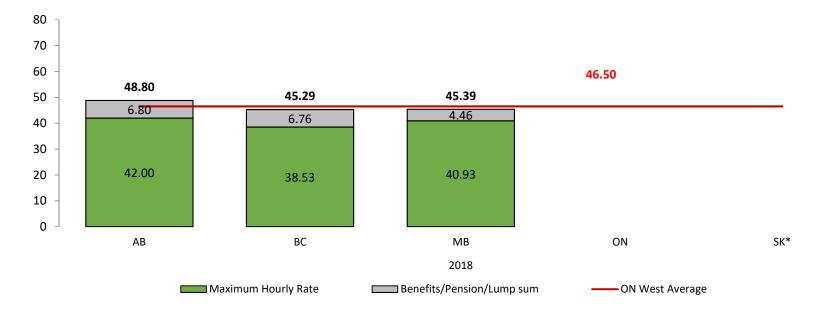

#### Transportation District Supervisor

Source: Government of Alberta 2018 Total Compensation Survey. Data as of 01 Sept 2018. \* indicates expired data

Alberta

## ON West Summary - 2018 Total Compensation Survey, Provincial Government Water Administration Technologist

Source: Government of Alberta 2018 Total Compensation Survey. Data as of 01 Sept 2018. \* indicates expired data