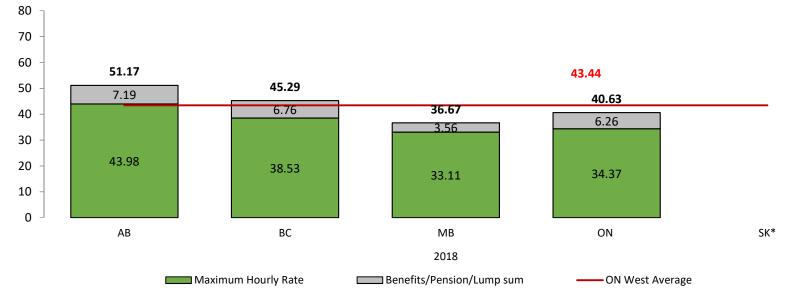

#### Deputy Clerk

Source: Government of Alberta 2018 Total Compensation Survey. Data as of 01 Sept 2018. \* indicates expired data

Alberta

Source: Government of Alberta 2018 Total Compensation Survey. Data as of 01 Sept 2018. \* indicates expired data

Alberta