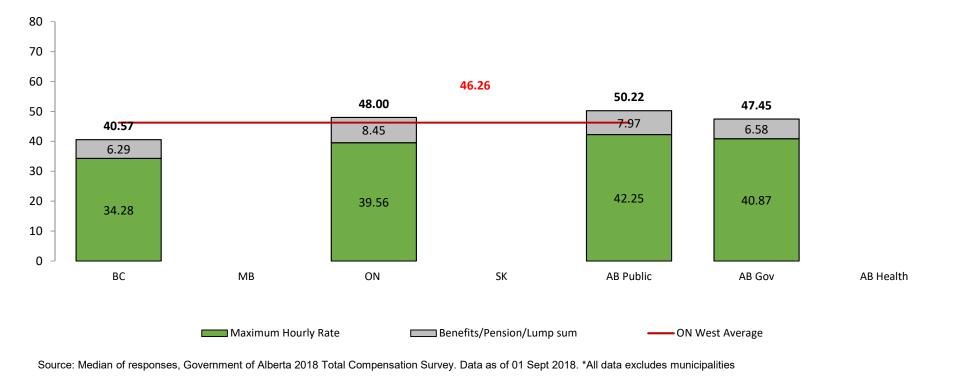

## ON West Summary - 2018 Total Compensation Survey, General Support Business Analyst

Alberta

Buyer

Source: Median of responses, Government of Alberta 2018 Total Compensation Survey. Data as of 01 Sept 2018. \*All data excludes municipalities