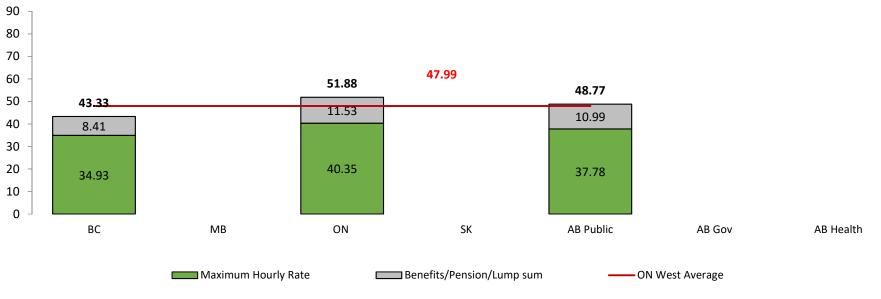

## ON West Summary - 2018 Total Compensation Survey, General Support Business Analyst

Alberta

Buyer

Source: Median of responses, Government of Alberta 2018 Total Compensation Survey. Data as of 01 Sept 2018. \*All data excludes municipalities