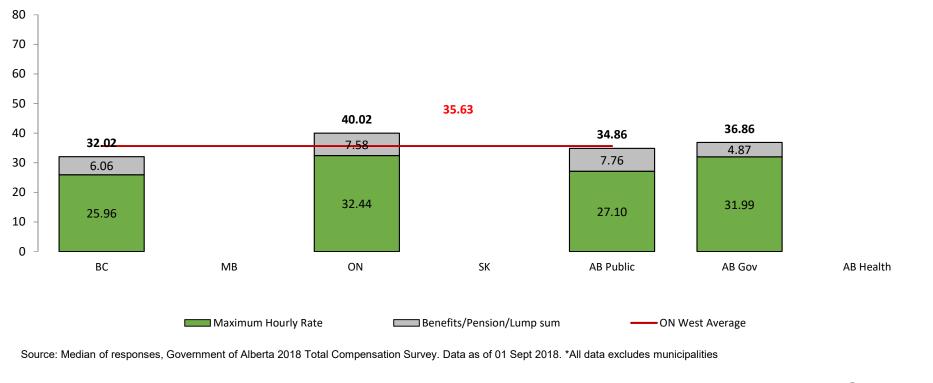

#### ON West Summary - 2018 Total Compensation Survey, General Support Academic Advisor

Source: Median of responses, Government of Alberta 2018 Total Compensation Survey. Data as of 01 Sept 2018. \*All data excludes municipalities

Alberta

Accounting Clerk

3

Alberta