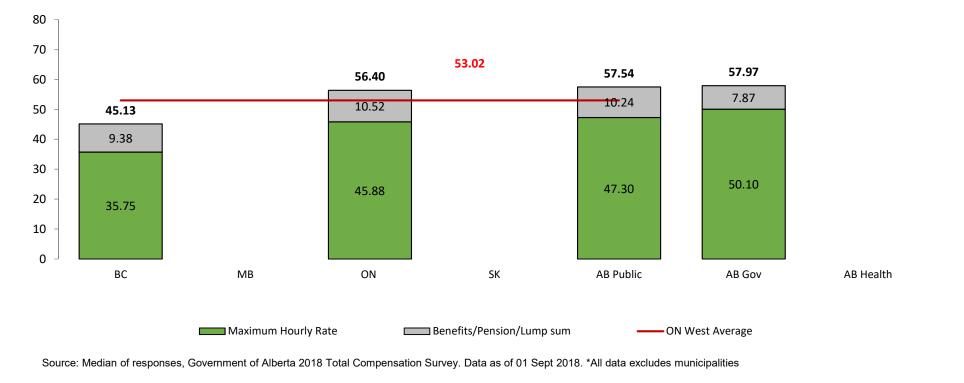

## ON West Summary - 2018 Total Compensation Survey, General Support Administrative Support (Senior)

Alberta

Associate Registrar - Records

Alberta