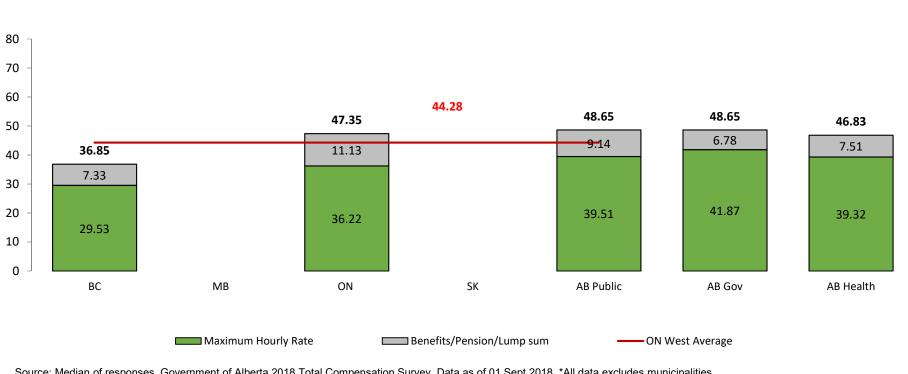

Alberta

Source: Median of responses, Government of Alberta 2018 Total Compensation Survey. Data as of 01 Sept 2018. \*All data excludes municipalities

Alberta

IT Help Desk Technician

Alberta