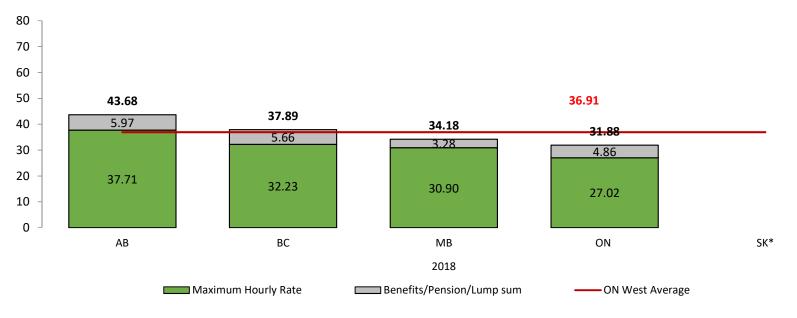

#### ON West Summary - 2018 Total Compensation Survey, General Support Academic Advisor

Source: Median of responses, Government of Alberta 2018 Total Compensation Survey. Data as of 01 Sept 2018. \*All data excludes municipalities