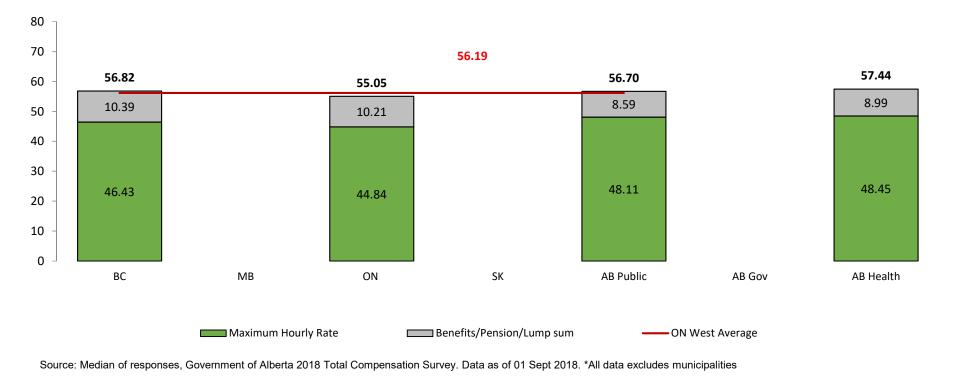

## ON West Summary - 2018 Total Compensation Survey, General Support Business Analyst

Alberta

Buyer

Source: Median of responses, Government of Alberta 2018 Total Compensation Survey. Data as of 01 Sept 2018. \*All data excludes municipalities

Alberta

Source: Median of responses, Government of Alberta 2018 Total Compensation Survey. Data as of 01 Sept 2018. \*All data excludes municipalities

Alberta

IT Help Desk Technician

Alberta