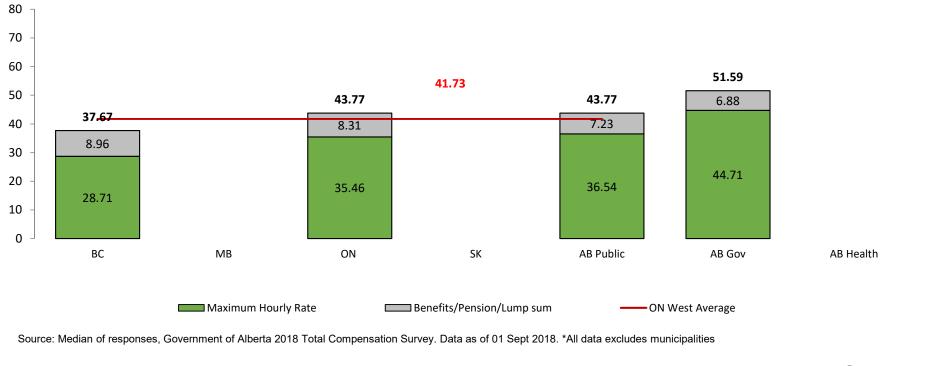

#### ON West Summary - 2018 Total Compensation Survey, General Support Academic Advisor

Source: Median of responses, Government of Alberta 2018 Total Compensation Survey. Data as of 01 Sept 2018. \*All data excludes municipalities