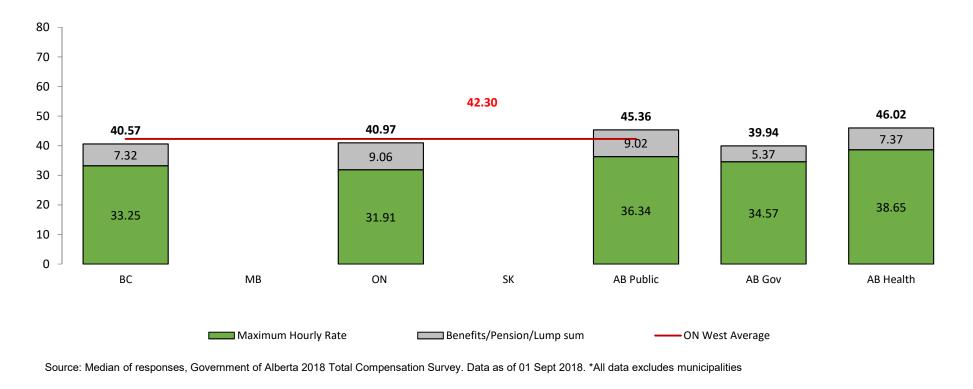

## ON West Summary - 2018 Total Compensation Survey, General Support Administrative Support (Senior)

Alberta

Associate Registrar - Records

Alberta