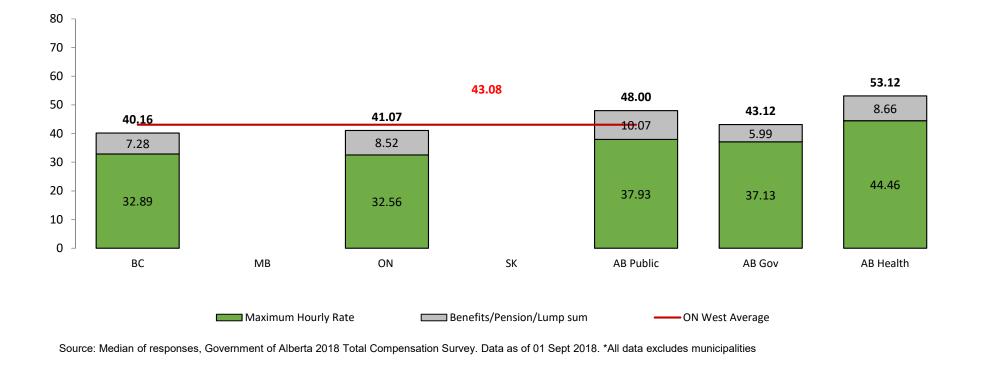

## ON West Summary - 2018 Total Compensation Survey, General Support Business Analyst

Alberta

Buyer

Source: Median of responses, Government of Alberta 2018 Total Compensation Survey. Data as of 01 Sept 2018. \*All data excludes municipalities