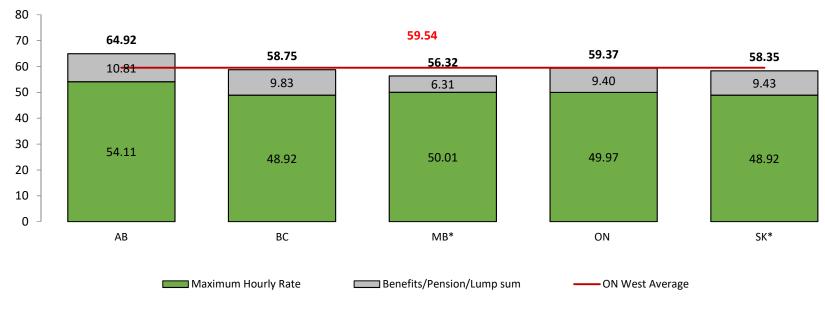

## ON West Summary - 2018 Total Compensation Survey, General Support Business Analyst

Alberta

Buyer

Source: Median of responses, Government of Alberta 2018 Total Compensation Survey. Data as of 01 Sept 2018. \*All data excludes municipalities