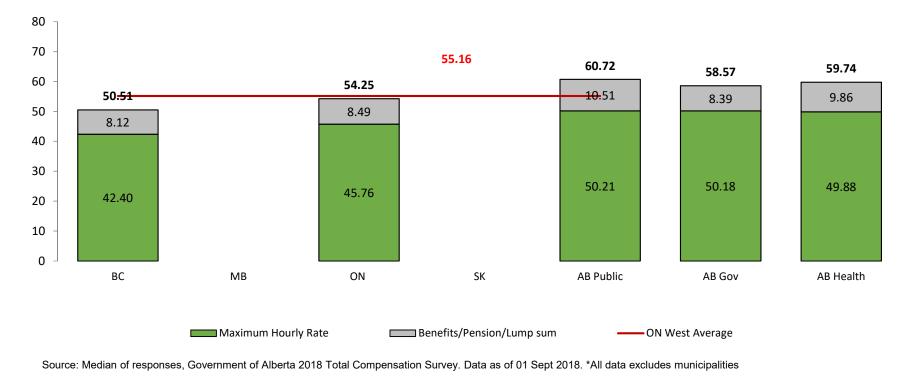

## ON West Summary - 2018 Total Compensation Survey, General Support Administrative Support (Senior)

Alberta

Associate Registrar - Records

Alberta