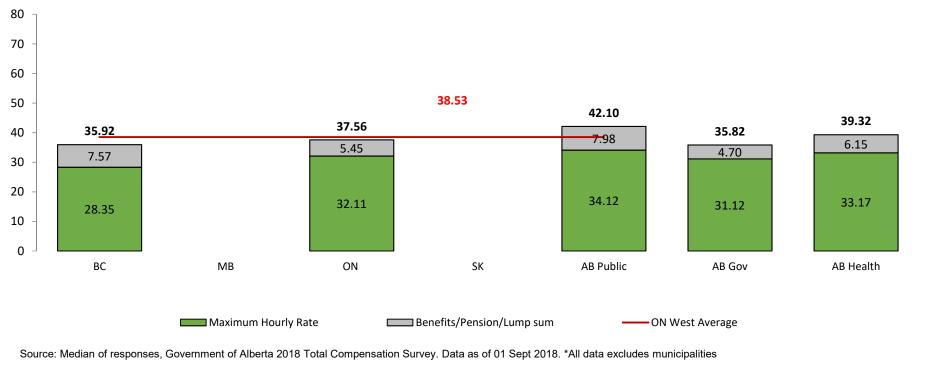

#### ON West Summary - 2018 Total Compensation Survey, General Support Journeyman Carpenter

Alberta