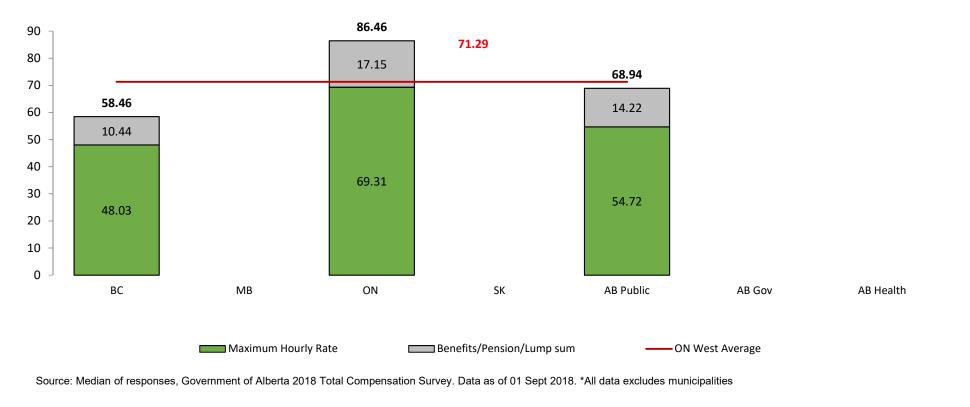

#### ON West Summary - 2018 Total Compensation Survey, General Support Journeyman Electrician

Alberta

Journeyman Plumber

Source: Median of responses, Government of Alberta 2018 Total Compensation Survey. Data as of 01 Sept 2018. \*All data excludes municipalities