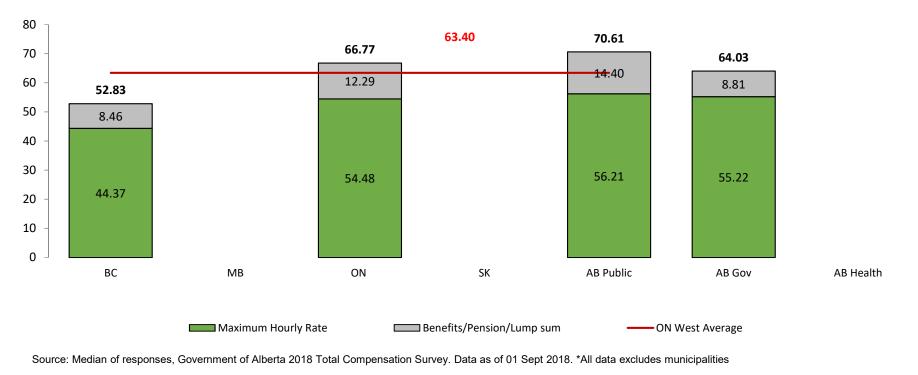

#### ON West Summary - 2018 Total Compensation Survey, General Support Journeyman Carpenter

Alberta

#### ON West Summary - 2018 Total Compensation Survey, General Support Journeyman Electrician

Alberta

Journeyman Plumber

Source: Median of responses, Government of Alberta 2018 Total Compensation Survey. Data as of 01 Sept 2018. \*All data excludes municipalities