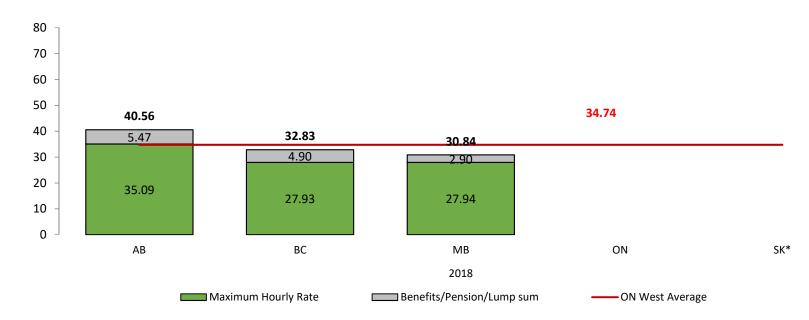

#### Deputy Clerk

Source: Government of Alberta 2018 Total Compensation Survey. Data as of 01 Sept 2018. \* indicates expired data

Alberta

Source: Government of Alberta 2018 Total Compensation Survey. Data as of 01 Sept 2018. \* indicates expired data