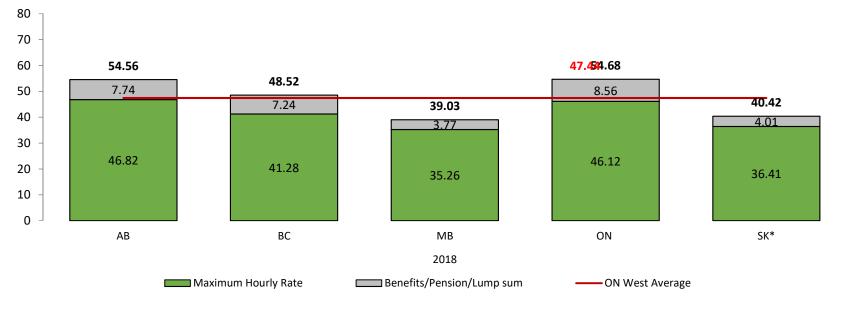

#### ON West Summary - 2018 Total Compensation Survey, General Support Academic Advisor

Source: Median of responses, Government of Alberta 2018 Total Compensation Survey. Data as of 01 Sept 2018. \*All data excludes municipalities