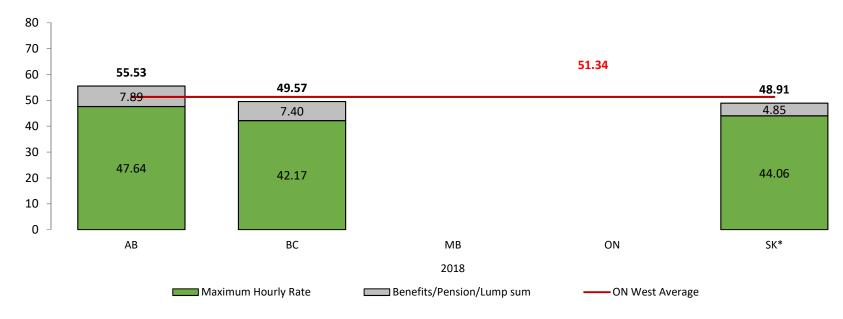

## ON West Summary - 2018 Total Compensation Survey, General Support Business Analyst

Alberta

Buyer

Source: Median of responses, Government of Alberta 2018 Total Compensation Survey. Data as of 01 Sept 2018. \*All data excludes municipalities

Alberta

Source: Median of responses, Government of Alberta 2018 Total Compensation Survey. Data as of 01 Sept 2018. \*All data excludes municipalities

Alberta

IT Help Desk Technician

Alberta