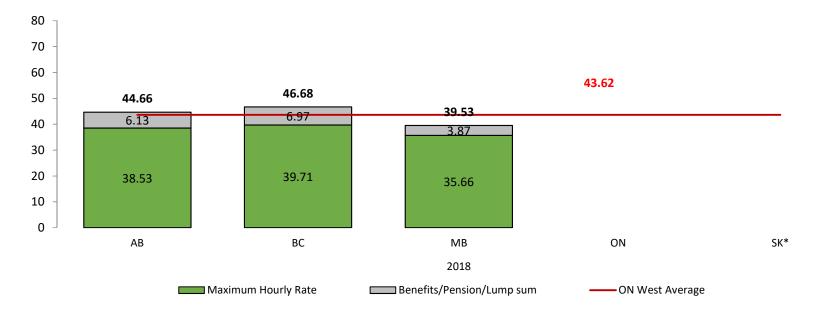

#### Deputy Clerk

Source: Government of Alberta 2018 Total Compensation Survey. Data as of 01 Sept 2018. \* indicates expired data

Alberta

Source: Government of Alberta 2018 Total Compensation Survey. Data as of 01 Sept 2018. \* indicates expired data