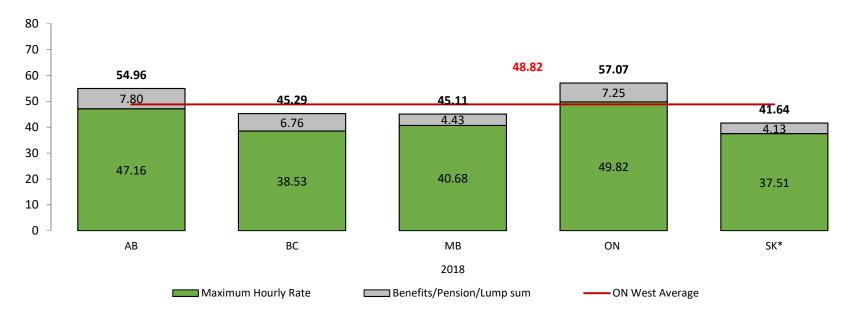

Alberta

Source: Median of responses, Government of Alberta 2018 Total Compensation Survey. Data as of 01 Sept 2018. \*All data excludes municipalities

Alberta

IT Help Desk Technician

Alberta