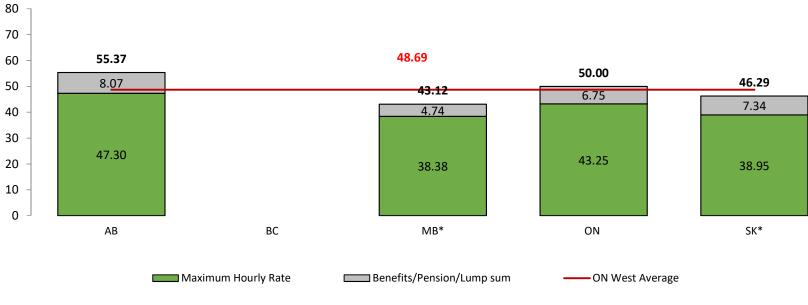

#### ON West Summary - 2018 Total Compensation Survey, Provincial Health care

Source: Government of Alberta 2018 Total Compensation Survey. Data as of 01 Sept 2018. \* indicates expired data

Alberta