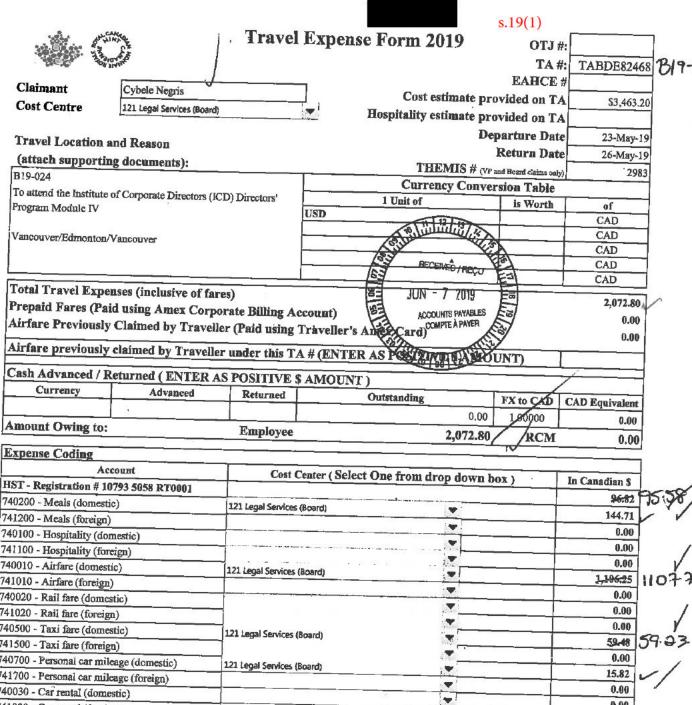

rudeau: TABCC82728 (B19-025) – this represents Deborah's expenses related to her travel to Winnipeg to attend last month's Board of Directors meetings. There are no exceptions.

Serge Falardeau: TABCC82730 (B19-026) – this represents Serge's expenses related to his travel to Winnipeg to attend last month's Board of Directors meetings. There are no exceptions.

All four claims have been reviewed and signed by the CFO.

If you approve via e-mail, I will add a notation to your signature lines and will attached a copy of your e-mail to each claim.

Best,

### **DEBBY SIMONS**

COORDINATOR, CORPORATE SECRETARIAT

COORDONNATRICE, SECRÉTARIAT DE LA SOCIÉTÉ



320 SUSSEX DRIVE | 320, PROM. SUSSEX

OTTAWA ON K1A 0G8

Tel/Tél.: 613-716-4439

simons@mint.ca | simons@monnale.ca

mint.ca | monnaie.ca



740010 - Airfare (domestic) 741010 - Airfare (foreign) 740020 - Rail fare (domestic) 741020 - Rail fare (foreign) 740500 - Taxi fare (domestic) 741500 - Taxi fare (foreign) 740700 - Personal car mileage (domestic) 741700 - Personal car mileage (foreign) 740030 - Car rental (domestic) 0.00 741030 - Car rental (foreign) -0.00 740800 - Parking (domestic) 0.00 741099 - Other transportation (foreign) 0.00 740400 - Accommodations (domestic) 121 Legal Services (Board) . 583.81 741400 - Accommodations (foreign) T 740900 - Incidentals (domestic) 0.00 121 Legal Services (Board) 65.90 741900 - Incidentals (foreign) V 0.00 740000 - Baggage & Travel (domestic) ENTERED . 0.00 741000 - Baggage & Travel (foreign) 0.00 0.00 0.00 Af 429694 7 0.00 0.00 154200 - Prepaid Fares 0.00 Out of Balance - Discrepan