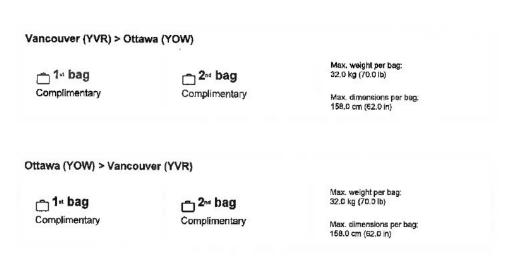

## Check-in and boarding gate deadlines

| Within Canada |                                                                                                                                                                                                                    |
|---------------|--------------------------------------------------------------------------------------------------------------------------------------------------------------------------------------------------------------------|
| 90<br>minutes | Recommended check-in time You should check in no later than the times Indicated at left. This will ensure you have plenty of time to check in, drop off your checked bags and pass through security,               |
| 45<br>mmes*   | Check-in and baggage drop-off deadline You must have checked in, obtained your boarding pass and deposited all checked bags at the beggage drop-off counter before the end of the check-in period for your flight. |
| 15<br>minutes | Boarding gate deadline You must be present at the boarding gate before it closes.                                                                                                                                  |

<sup>1.</sup> From Toronto City Airport (YTZ) - Check-in and baggage drop-off deadline: 20 minutes

| Baggage allowance                                                                                                                                                                                                                                                                                                                                                          |
|----------------------------------------------------------------------------------------------------------------------------------------------------------------------------------------------------------------------------------------------------------------------------------------------------------------------------------------------------------------------------|
| Carry-on Baggage                                                                                                                                                                                                                                                                                                                                                           |
| On flights operated by Air Canada, Air Canada Rouge or Air Canada Express, you may carry with you in the cabin 1 plandard item (max. size: 23 x 40 x 55 cm [8 x 15.5 x 21.5 in]) and 1 personal x 33 x 43 cm [6 x 13 x 17 in]). Your carry-on baggage must be light enough that you can store it in the overhead bin unassisted. See our complete carry-on baggage policy. |
| Checked Baggage                                                                                                                                                                                                                                                                                                                                                            |
| Please see below for details on the bags you plan on checking at the baggage counter.                                                                                                                                                                                                                                                                                      |

Stopovers
Checked baggage fees may be reassessed when itineraries include an enroute stopover of more than 24 hours.

Note: If you exceed your baggage allowance (in number, size and/or weight), additional checked baggage charges will apply. The policy and fees will be those of the carrier identified in the checked baggage information section.