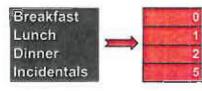

### Meal allowance and incidental calculator

|                                                                                                                                                                                                                                                                                                                                                                                                                                                                                                                                                                                                                                                                                                                                                                                                                                                                                                                                                                                                                                                                                                                                                                                                                                                                                                                                                                                                                                                                                                                                                                                                                                                                                                                                                                                                                                                                                                                                                                                                                                                                                                                                | Enter | your trav |          |           |          |            |     |     |     |     |     |     |     |     |                       |
|--------------------------------------------------------------------------------------------------------------------------------------------------------------------------------------------------------------------------------------------------------------------------------------------------------------------------------------------------------------------------------------------------------------------------------------------------------------------------------------------------------------------------------------------------------------------------------------------------------------------------------------------------------------------------------------------------------------------------------------------------------------------------------------------------------------------------------------------------------------------------------------------------------------------------------------------------------------------------------------------------------------------------------------------------------------------------------------------------------------------------------------------------------------------------------------------------------------------------------------------------------------------------------------------------------------------------------------------------------------------------------------------------------------------------------------------------------------------------------------------------------------------------------------------------------------------------------------------------------------------------------------------------------------------------------------------------------------------------------------------------------------------------------------------------------------------------------------------------------------------------------------------------------------------------------------------------------------------------------------------------------------------------------------------------------------------------------------------------------------------------------|-------|-----------|----------|-----------|----------|------------|-----|-----|-----|-----|-----|-----|-----|-----|-----------------------|
|                                                                                                                                                                                                                                                                                                                                                                                                                                                                                                                                                                                                                                                                                                                                                                                                                                                                                                                                                                                                                                                                                                                                                                                                                                                                                                                                                                                                                                                                                                                                                                                                                                                                                                                                                                                                                                                                                                                                                                                                                                                                                                                                |       | 3 Mar.    | 194 Mar. | 195 Mar.  | 196 Mar. | 197 Mar.19 |     |     |     |     |     |     | 1   | 1   | Total meal allowances |
| Leave to the same of the same  | Sat   | Sun       | Mon      | Tue       | Wed      | Thu        | Fri | Sat | Sun | Mon | Tue | Wed | Thu | Fri |                       |
| Breakfast                                                                                                                                                                                                                                                                                                                                                                                                                                                                                                                                                                                                                                                                                                                                                                                                                                                                                                                                                                                                                                                                                                                                                                                                                                                                                                                                                                                                                                                                                                                                                                                                                                                                                                                                                                                                                                                                                                                                                                                                                                                                                                                      |       |           |          |           |          | 7          | -   |     |     |     |     |     |     |     | ol                    |
| Lunch                                                                                                                                                                                                                                                                                                                                                                                                                                                                                                                                                                                                                                                                                                                                                                                                                                                                                                                                                                                                                                                                                                                                                                                                                                                                                                                                                                                                                                                                                                                                                                                                                                                                                                                                                                                                                                                                                                                                                                                                                                                                                                                          |       |           |          |           |          |            | 1   |     |     | -   | _   |     |     | +   |                       |
| Dinner                                                                                                                                                                                                                                                                                                                                                                                                                                                                                                                                                                                                                                                                                                                                                                                                                                                                                                                                                                                                                                                                                                                                                                                                                                                                                                                                                                                                                                                                                                                                                                                                                                                                                                                                                                                                                                                                                                                                                                                                                                                                                                                         |       |           | 4        | : 1<br>2: |          | 4          | +   |     |     |     |     |     |     |     |                       |
| The state of the s | _     |           | •        |           |          | 1          |     |     |     |     |     |     |     |     | 2                     |
| Incidentals                                                                                                                                                                                                                                                                                                                                                                                                                                                                                                                                                                                                                                                                                                                                                                                                                                                                                                                                                                                                                                                                                                                                                                                                                                                                                                                                                                                                                                                                                                                                                                                                                                                                                                                                                                                                                                                                                                                                                                                                                                                                                                                    |       |           | 11       | 11        | 11       | 41         | 41  |     |     |     |     |     | 100 |     |                       |

|            | Sat | Sun | Mon | Tue | Wed   | Thu | Fri | Sat | Sun | Mon   | Tuo | Mod | Their | -   | Total meal allowar |
|------------|-----|-----|-----|-----|-------|-----|-----|-----|-----|-------|-----|-----|-------|-----|--------------------|
| Breakfast  |     |     | 1   | 100 | T C C | T   |     | Jac | Sun | IVION | Tue | Wed | Thu   | Fri |                    |
| unch       | -   |     |     |     |       | 1   |     | -   |     |       | +   | -   | +     |     | Š                  |
| Dinner     |     |     |     |     |       |     |     |     |     |       |     |     |       |     | Ö                  |
| ncidentals |     |     |     |     |       |     |     |     |     |       |     |     |       |     | ŏ                  |

Incidentals

If your travel extends beyond the time period allowed for in the calculator, complete and add multiple sheets to determine total allowances

Note: You may only claim a meal allowance if an actual meal expense was incurred by the traveller You may claim an incidental for each partial or full day of travel