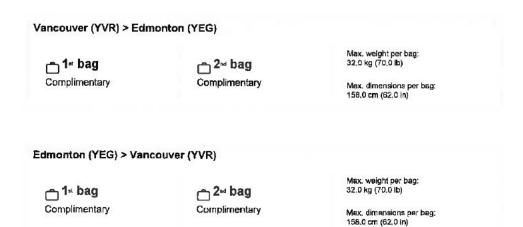

<sup>1.</sup> From Toronto City Airport (YTZ) - Check-in and baggage drop-off deadline: 20 minutes

| Baggage allowance                                                                                                                                                                                                                                                                                                                                                          |
|----------------------------------------------------------------------------------------------------------------------------------------------------------------------------------------------------------------------------------------------------------------------------------------------------------------------------------------------------------------------------|
| Carry-on Baggage                                                                                                                                                                                                                                                                                                                                                           |
| On flights operated by Air Canada, Air Canada Rouge or Air Canada Express, you may carry with you in the cabin 1 plandard item (max. size: 23 x 40 x 55 cm [8 x 15.5 x 21.5 in]) and 1 personal x 33 x 43 cm [6 x 13 x 17 in]). Your carry-on baggage must be light enough that you can store it in the overhead bin unassisted. See our complete carry-on baggage policy. |
| Checked Baggage                                                                                                                                                                                                                                                                                                                                                            |
| Please see below for details on the bags you plan on checking at the baggage counter.                                                                                                                                                                                                                                                                                      |