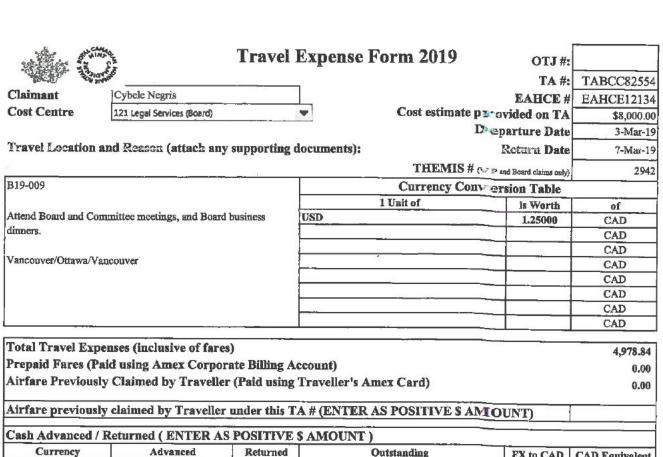

### **Travel Expense Form 2018**

TA# TABCC82554

\*IMPORTANT - Travel expense claims must be prepared and comply with the Corporate Travel, Hospitality, Conference & Event Policy #51, (as applicable) and approved in accordance with the Delegation of Authority Policy #41. Approver must have Delegation Authority at the time of signing. All travel plans must be preauthorized using the Authority to Travel and Advance form.

(Favorable)/Unfavorable Variance: Estimate on TA versus actual expense ciaim

(\$3,021.16) 0000**92**%

Variance %

FOR FINANCE USE ONLY

| <b>W</b> O                                   | Canada - (Exc       | ept NWT, N     | (VT, Yukon)   |              | USA - (Excep        | t Alaska)                                        |              |
|----------------------------------------------|---------------------|----------------|---------------|--------------|---------------------|--------------------------------------------------|--------------|
| Page 2                                       | Total Amount        | Actual         | Calc          | 1            | USD                 | Actual Credit Card                               | Total CA     |
|                                              | (incl. HST/GST      | HST/GST        | HST/GST       |              | Expenses            | CAD Exp.                                         | Equivaler    |
| RCM Paid Fares (Air-Domestic)                |                     |                |               | 1            |                     |                                                  | -4           |
| RCM Paid Fares (Rail-Domestic)               | -                   |                |               | 1            |                     |                                                  |              |
| RCM Paid Fares (Air-Foreign)                 |                     |                |               | 1            |                     |                                                  |              |
| RCM Paid Fares (Rail-Foreign)                |                     |                |               | 1            |                     |                                                  |              |
| Employee Paid Fares (Air - Domestic)         | / 2,972.55          | 143.30         | 2             | 1            |                     |                                                  |              |
| Employee Paid Fares (Air- Foreign)           | - E                 | 1              | 1             | 1            |                     |                                                  |              |
| Employee Paid Fares (Rail- Domestic)         |                     |                |               | 1            | _                   |                                                  |              |
| Employee Paid Fares (Rail - Foreign)         |                     |                |               | 1            |                     |                                                  |              |
| Hotel Accommodations (Domestic)              | / 1,702.86          | 195.90         |               | 1            |                     | <del>                                     </del> |              |
| Hotel Accommodations (Foreign)               |                     | / v            |               | 1            |                     | +                                                |              |
| Taxis (Domestic)                             | 97.08               | 10.40          | -             | 1            |                     | -                                                |              |
| Taxis (Foreign)                              |                     | 10.40          |               | 1            | -                   |                                                  |              |
| Mileage (\$0.57km)                           | _                   | -              |               |              |                     | <del></del>                                      |              |
| Business Telephone                           | <del></del>         |                |               |              |                     | <del>                                     </del> |              |
| Parking                                      | -                   |                |               | -            |                     | 2 2                                              |              |
| Car Rental (Domestic)                        | <del></del>         |                |               |              |                     | -                                                |              |
| Car Rental/Gas (Foreign)                     |                     |                |               |              |                     | -                                                | 722          |
| Personal Accommodations                      | - 2                 |                | -             |              |                     |                                                  | <u> </u>     |
| Hospitality                                  |                     |                | -             |              |                     |                                                  |              |
| Others (code manually)                       |                     | <del></del>    |               |              |                     |                                                  |              |
| Others (code manually)                       | -                   |                |               |              |                     |                                                  |              |
|                                              |                     |                |               |              | -                   |                                                  |              |
| <del></del>                                  |                     |                | _             |              |                     |                                                  |              |
| -                                            |                     |                |               |              |                     |                                                  |              |
|                                              |                     |                |               |              |                     |                                                  |              |
|                                              |                     |                |               |              |                     |                                                  |              |
| Others (total)                               |                     |                |               |              |                     |                                                  | <u> </u>     |
|                                              |                     |                |               |              |                     |                                                  |              |
| Total Expenses                               | 4,772.49            | 339,20         |               |              |                     |                                                  |              |
| Per Diem Country                             |                     | 20             | Canada        |              |                     |                                                  | USA          |
|                                              | No. of meal         | Total CAD      | Calculated    |              | No. of meal         | Total USD                                        | Total CAD    |
| Meal allowance rates                         | allowances          | allowance      | GST/HST       |              | allowances          | allowance                                        | Equivalent   |
| Breakfasts \$20.25                           |                     |                |               | \$20.25      |                     |                                                  |              |
| Lunches \$19.85                              | 1.                  | 19.85          | 0.95          | \$19.85      |                     |                                                  | 2077         |
| Dinners \$50.00                              | / 2                 | 100.00         | 4.76          | \$50.00      |                     |                                                  |              |
| Total Meals                                  | V                   | 119.85         | 5.71          |              | V-2-09              |                                                  |              |
| Incidentals \$17.30                          | √5                  | 86.50          | 4.12          | \$17.30      |                     |                                                  |              |
| Total Expenses                               | /                   | 206.35         | 9.83          |              |                     |                                                  |              |
| Note - Please use the meal allowance c       | alculator tab to    | determine t    | he exact No.  | of meal all  | owances and inc     | cidentals                                        |              |
| Grand Total CAD Expenses                     |                     | 1              | 4,978.84      |              | Grand Total US      | D Expenses                                       |              |
| Grand Total HST/GST                          |                     | 1              | 349.03        |              |                     | aprasts                                          |              |
| Notes                                        |                     | •              |               | 359-43       | )·                  |                                                  |              |
| While in Ottawa, Cybele rode with others for | some of the traval  | to/from venu   | e and is only | claiming the | o ash form d        |                                                  | 1.0          |
| ncluded with the accommodations; Board bu    | siness dinners were | e provided on  | 4 & 5 March   | Board hinche | e can rares that we | ere at her own expense; b                        | reakfast was |
| <u>,</u>                                     |                     | F-1 , 1898 OII | manion,       | -va-a minik  | ~ if we provided () | n 5, 0 oc / Walten.                              |              |