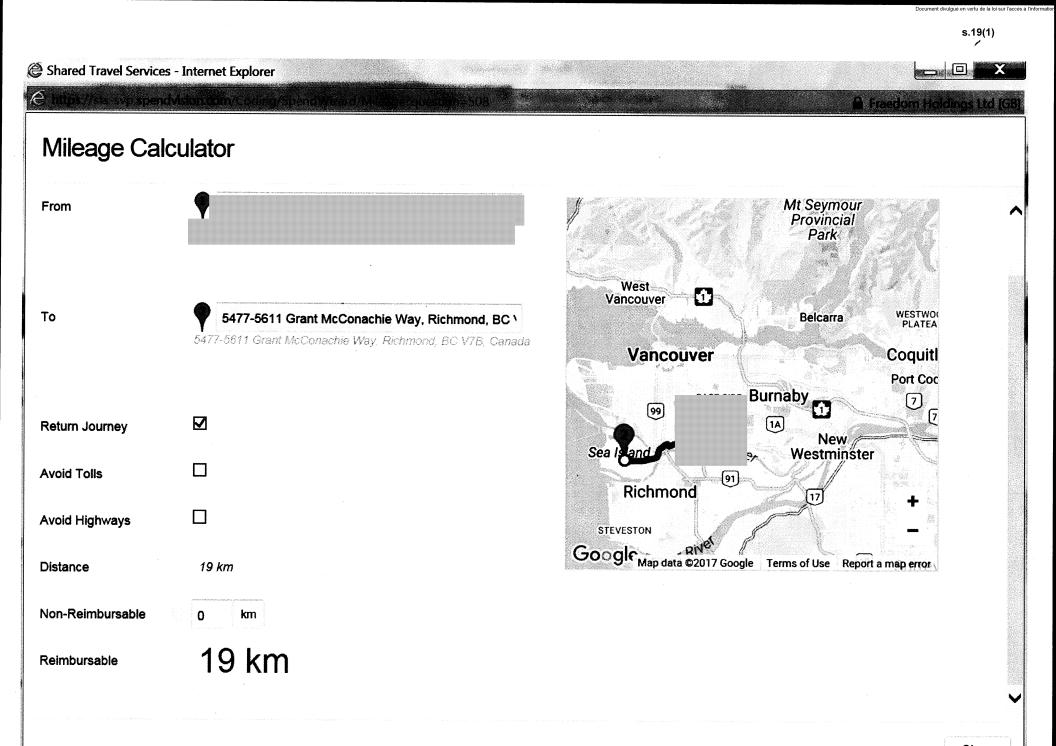

## Mileage Calculator

| Route            | · · · · · · · · · · · · · · · · · · ·                                                                      | Мар                                                         |
|------------------|------------------------------------------------------------------------------------------------------------|-------------------------------------------------------------|
| From             | •                                                                                                          | KITSILANO<br>Pacific Spirit<br>Regional Park<br>EAST SIDE   |
| То               | 5477-5611 Grant McConachie Way, Richmond, BC \<br>5477-5611 Grant McConachie Way, Richmond, BC V7B, Canada |                                                             |
| Return Journey   |                                                                                                            | (P)                                                         |
| Avoid Tolls      |                                                                                                            |                                                             |
| Avoid Highways   |                                                                                                            | STEVESTON                                                   |
| Distance         | 19 km                                                                                                      | Gogle Map data ©2017 Google Terms of Use Report a map error |
| Non-Reimbursable | O km                                                                                                       |                                                             |
| Reimbursable     | 19 km                                                                                                      |                                                             |