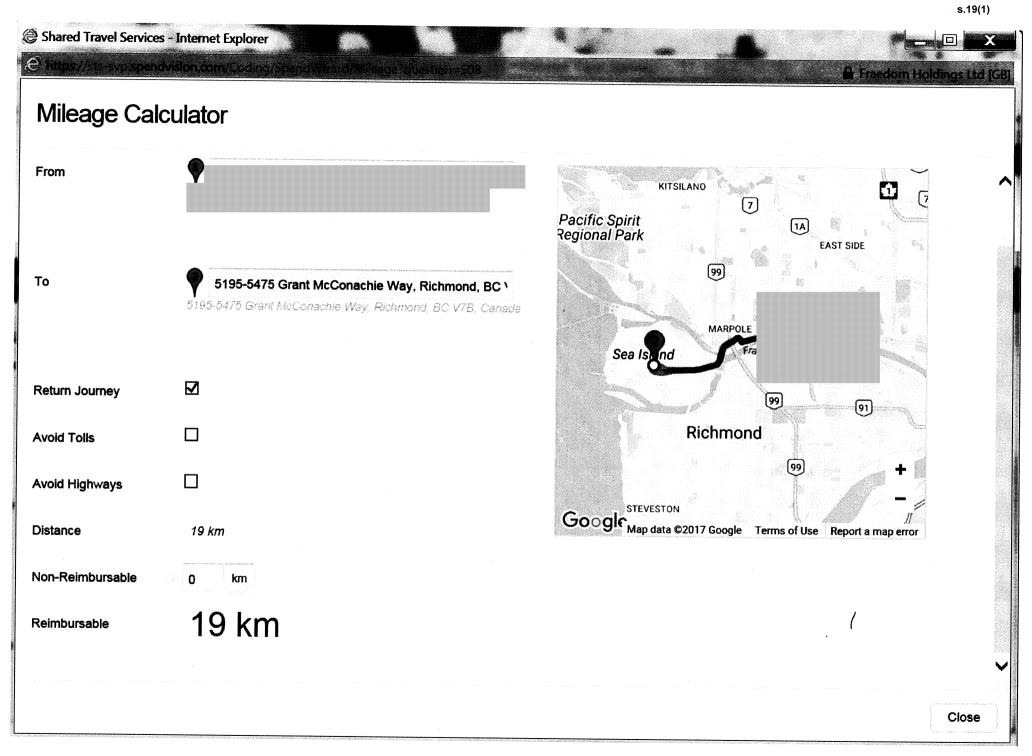

## Mileage Calculator

| Route            | · · · · · · · · · · · · · · · · · · ·                                                                      | Мар                                                         |
|------------------|------------------------------------------------------------------------------------------------------------|-------------------------------------------------------------|
| From             | •                                                                                                          | KITSILANO<br>Pacific Spirit<br>Regional Park<br>EAST SIDE   |
| То               | 5477-5611 Grant McConachie Way, Richmond, BC \<br>5477-5611 Grant McConachie Way, Richmond, BC V7B, Canada |                                                             |
| Return Journey   |                                                                                                            | (P)                                                         |
| Avoid Tolls      |                                                                                                            |                                                             |
| Avoid Highways   |                                                                                                            | STEVESTON                                                   |
| Distance         | 19 km                                                                                                      | Gogle Map data ©2017 Google Terms of Use Report a map error |
| Non-Reimbursable | O km                                                                                                       |                                                             |
| Reimbursable     | 19 km                                                                                                      |                                                             |