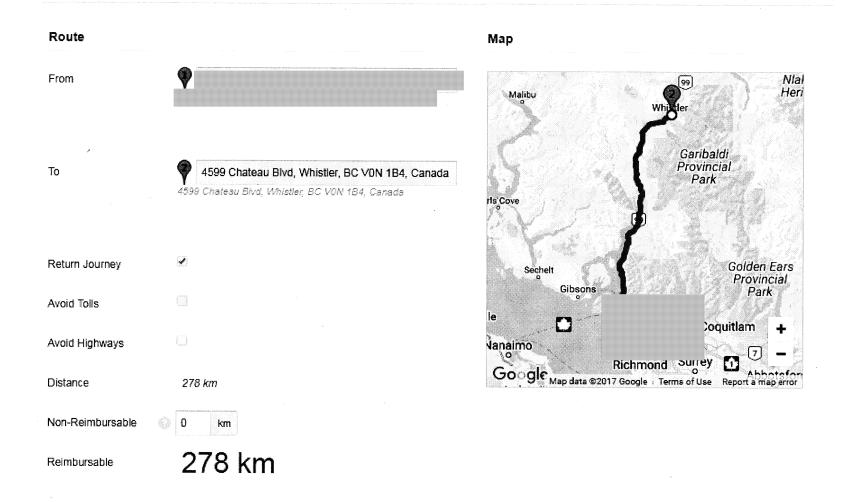

## Mileage Calculator

| Route            | · · · · · · · · · · · · · · · · · · ·                                                                      | Мар                                                         |
|------------------|------------------------------------------------------------------------------------------------------------|-------------------------------------------------------------|
| From             | •                                                                                                          | KITSILANO<br>Pacific Spirit<br>Regional Park<br>EAST SIDE   |
| То               | 5477-5611 Grant McConachie Way, Richmond, BC \<br>5477-5611 Grant McConachie Way, Richmond, BC V7B, Canada |                                                             |
| Return Journey   |                                                                                                            | (P)                                                         |
| Avoid Tolls      |                                                                                                            |                                                             |
| Avoid Highways   |                                                                                                            | STEVESTON                                                   |
| Distance         | 19 km                                                                                                      | Gogle Map data ©2017 Google Terms of Use Report a map error |
| Non-Reimbursable | O km                                                                                                       |                                                             |
| Reimbursable     | 19 km                                                                                                      |                                                             |