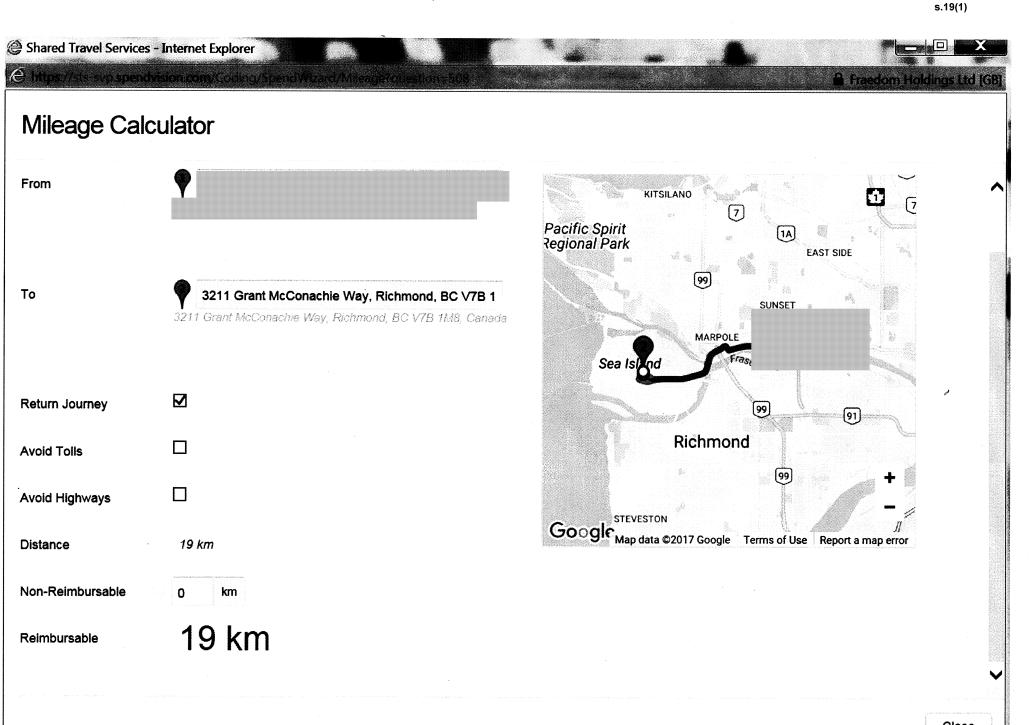

## Mileage Calculator

| Route            | · · · · · · · · · · · · · · · · · · ·                                                                      | Мар                                                         |
|------------------|------------------------------------------------------------------------------------------------------------|-------------------------------------------------------------|
| From             | •                                                                                                          | KITSILANO<br>Pacific Spirit<br>Regional Park<br>EAST SIDE   |
| То               | 5477-5611 Grant McConachie Way, Richmond, BC \<br>5477-5611 Grant McConachie Way, Richmond, BC V7B, Canada |                                                             |
| Return Journey   |                                                                                                            | (P)                                                         |
| Avoid Tolls      |                                                                                                            |                                                             |
| Avoid Highways   |                                                                                                            | STEVESTON                                                   |
| Distance         | 19 km                                                                                                      | Gogle Map data ©2017 Google Terms of Use Report a map error |
| Non-Reimbursable | O km                                                                                                       |                                                             |
| Reimbursable     | 19 km                                                                                                      |                                                             |