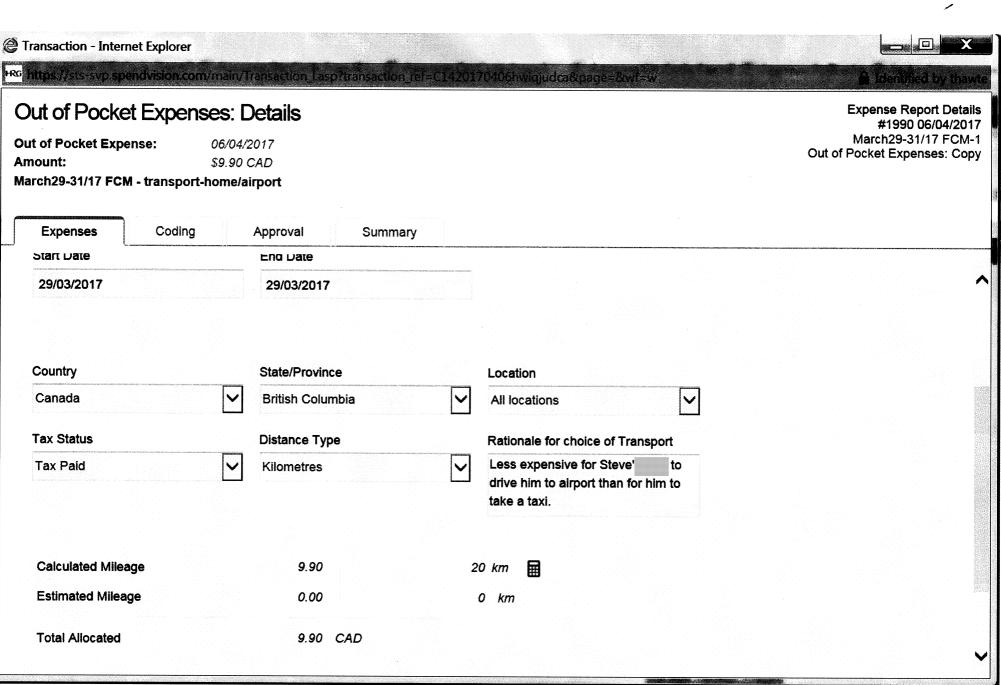

### Out of Pocket Expenses: Details

 Out of Pocket Expense:
 13/04/2016

 Amount:
 \$190.60 CAD

 FCM Mar/Apr 2016 - Meals & Incidentals

Expense Report Details #1345 05/04/2016 FCM Mar/Apr 2016 - Mar29-Apr1-1 Out of Pocket Expenses: Copy