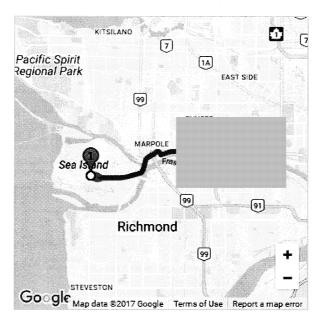

## Mileage Calculator

| Route            | · · · · · · · · · · · · · · · · · · ·                                                                      | Мар                                                         |
|------------------|------------------------------------------------------------------------------------------------------------|-------------------------------------------------------------|
| From             | •                                                                                                          | KITSILANO<br>Pacific Spirit<br>Regional Park<br>EAST SIDE   |
| То               | 5477-5611 Grant McConachie Way, Richmond, BC \<br>5477-5611 Grant McConachie Way, Richmond, BC V7B, Canada |                                                             |
| Return Journey   |                                                                                                            | (P)                                                         |
| Avoid Tolls      |                                                                                                            |                                                             |
| Avoid Highways   |                                                                                                            | STEVESTON                                                   |
| Distance         | 19 km                                                                                                      | Gogle Map data ©2017 Google Terms of Use Report a map error |
| Non-Reimbursable | O km                                                                                                       |                                                             |
| Reimbursable     | 19 km                                                                                                      |                                                             |