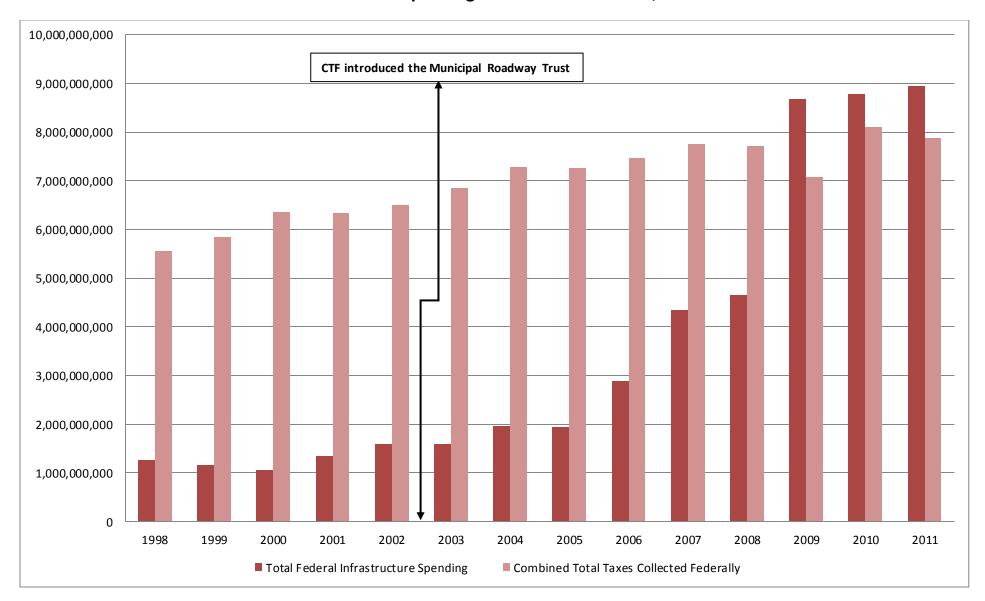

## Federal Infrastructure Spending vs. Federal Fuel Taxes, 1998 to 2011

| Total Federal Infrastructure Spending |                 | Combined Total Taxes Collected Federally |                 |
|---------------------------------------|-----------------|------------------------------------------|-----------------|
| 1998                                  | \$1,266,238,339 | 1998                                     | \$4,899,725,053 |
| 1999                                  | \$1,153,292,221 | 1999                                     | \$5,110,818,406 |
| 2000                                  | \$1,053,790,605 | 2000                                     | \$5,424,001,286 |
| 2001                                  | \$1,338,966,411 | 2001                                     | \$5,411,983,973 |
| 2002                                  | \$1,585,000,000 | 2002                                     | \$5,573,098,038 |
| 2003                                  | \$1,599,000,000 | 2003                                     | \$5,813,256,394 |
| 2004                                  | \$1,971,000,000 | 2004                                     | \$6,095,892,770 |
| 2005                                  | \$1,937,000,000 | 2005                                     | \$5,993,336,854 |
| 2006                                  | \$2,892,000,000 | 2006                                     | \$6,200,525,143 |
| 2007                                  | \$4,336,000,000 | 2007                                     | \$6,427,112,805 |
| 2008                                  | \$4,653,000,000 | 2008                                     | \$6,401,157,588 |
| 2009                                  | \$8,679,500,000 | 2009                                     | \$5,917,977,659 |
| 2010                                  | \$8,792,000,000 | 2010                                     | \$8,101,976,440 |
| 2011                                  | \$8,945,010,000 | 2011                                     | \$7,887,418,975 |

## Sources:

- Total Federal Infrastructure Spending
  - o 1998 to 200
- Combined Total Taxes Collected Federally
  - o 1998 to 2007 Gasoline & Diesel Oil Consumption, Statistics Canada
  - o Federal Gasoline & Diesel Oil Excise Taxes, MJ Ervin & Associates

## Notes:

- Combined Total Taxes Collected Federally made up of:
  - o Federal Excise Taxes
    - o General Sales Tax & federal share of the Harmonized Sales Tax where applicable